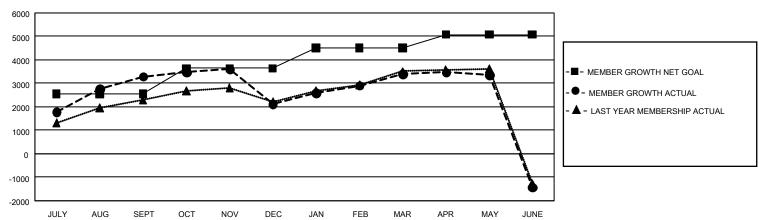

#### GOALS AND ACTUAL MEMBERS CUMULATIVE

| DROPPED CLUBS: 24            |                      | 985 CLUBS OF 1,118 ADDED 1 OR<br>MORE NEW MEMBERS | GENDER DISTRIBUTION  MALE 24,954 (66.60%)                               |                                            |  |
|------------------------------|----------------------|---------------------------------------------------|-------------------------------------------------------------------------|--------------------------------------------|--|
| DROPPED MEMBERS DECEASED 147 |                      |                                                   | FEMALE  NON BINARY  PREFER NOT TO ANSWER                                | 12,506 (33.38%)<br>0 (0.00%)<br>11 (0.03%) |  |
| CLUB CANCELLED OTHER TOTAL   | 38<br>7,863<br>8,048 | CLICK HERE FOR CUMULATIVE MEMBERSHIP DATA         | TOTAL FAMILY UNIT MEMBERS 6,592  FAMILY MEMBERS PAYING HALF 3,995  DUES |                                            |  |