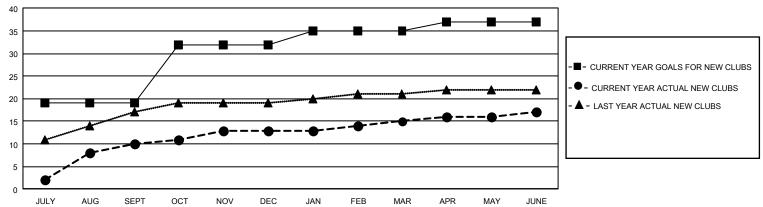

| 10        | 8             | JULY/AUG/SEPT         | 2540                   | 4,533                   | 896                                                |
| OCT/NOV/DEC           | 39            | 3         | 4             | OCT/NOV/DEC           | 1100                   | 826                     | 1,853                                              |
| JAN/FEB/MAR           | 9             | 2         | 4             | JAN/FEB/MAR           | 864                    | 1,654                   | 213                                                |
| APR/MAY/JUNE          | 6             | 2         | 8             | APR/MAY/JUNE          | 573                    | 366                     | 5,086                                              |

#### GOALS AND ACTUAL NEW CLUBS CUMULATIVE



#### GOALS AND ACTUAL MEMBERS CUMULATIVE



| DROPPED CLUBS: 24            |                      | 985 CLUBS OF 1,118 ADDED 1 OR<br>MORE NEW MEMBERS | GENDER DISTRIBUTION  MALE 24,954 (66.60%)                               |                                            |  |
|------------------------------|----------------------|---------------------------------------------------|-------------------------------------------------------------------------|--------------------------------------------|--|
| DROPPED MEMBERS DECEASED 147 |                      |                                                   | FEMALE  NON BINARY  PREFER NOT TO ANSWER                                | 12,506 (33.38%)<br>0 (0.00%)<br>11 (0.03%) |  |
| CLUB CANCELLED OTHER TOTAL   | 38<br>7,863<br>8,048 | CLICK HE